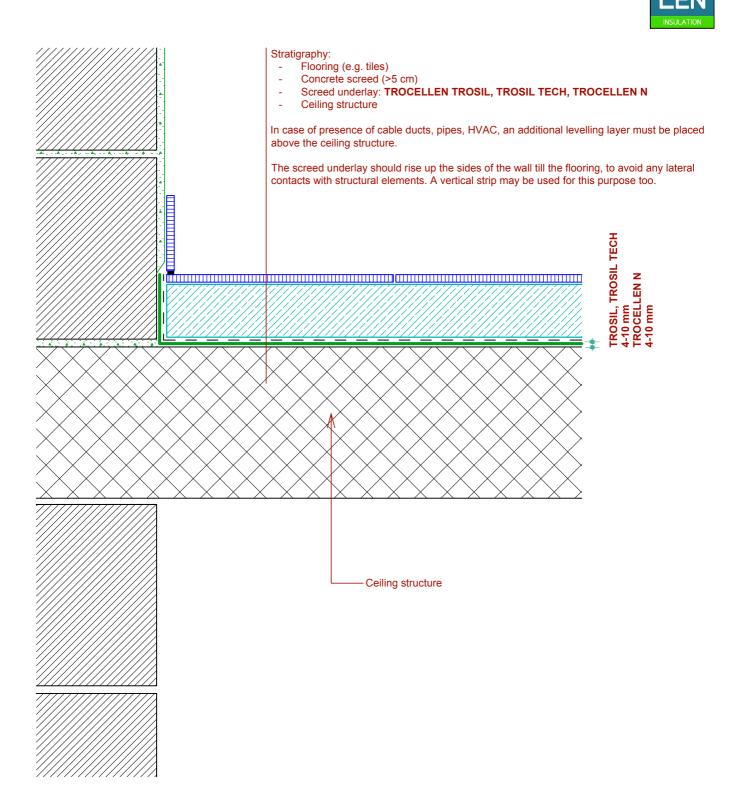

3. Improving the sound insulation between floors

3.1 Increasing the impact sound insulation with small thickness

Version 01/2018

3.1

Data and technical advices we offer are based on our best data and experiences, however this information cannot be binding considered and it does not exempt the customers from their obligation to control the recommended material and check the suitability of the material for the destination application as well as to guarantee the suitable installation. This drawing is an example of Trocellen products application and must not be considered as a complete project.